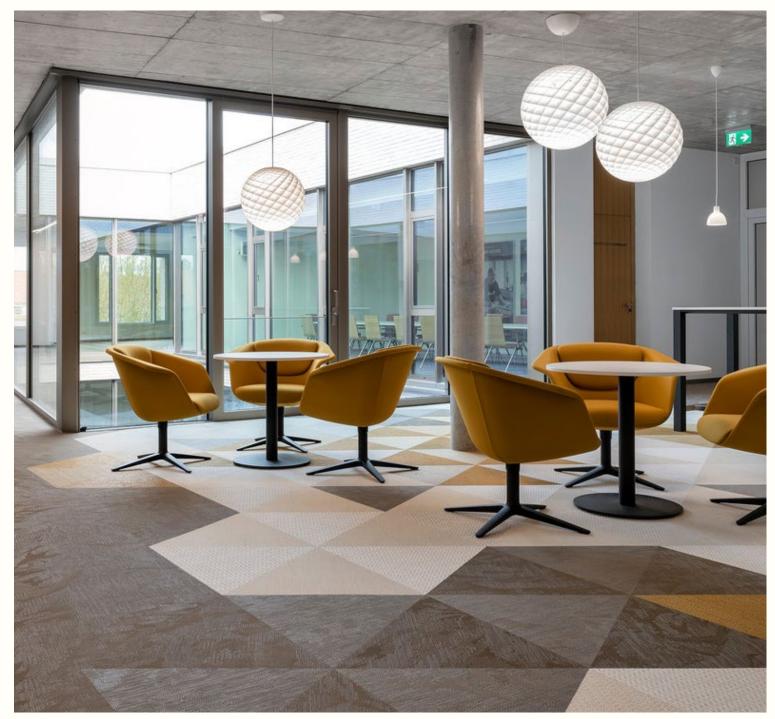

#### **DINING AREA**

- Provides a visually engaging and pleasant dining environment
- Easy maintenance, retaining a fresh and pleasant appearance in hightraffic environments