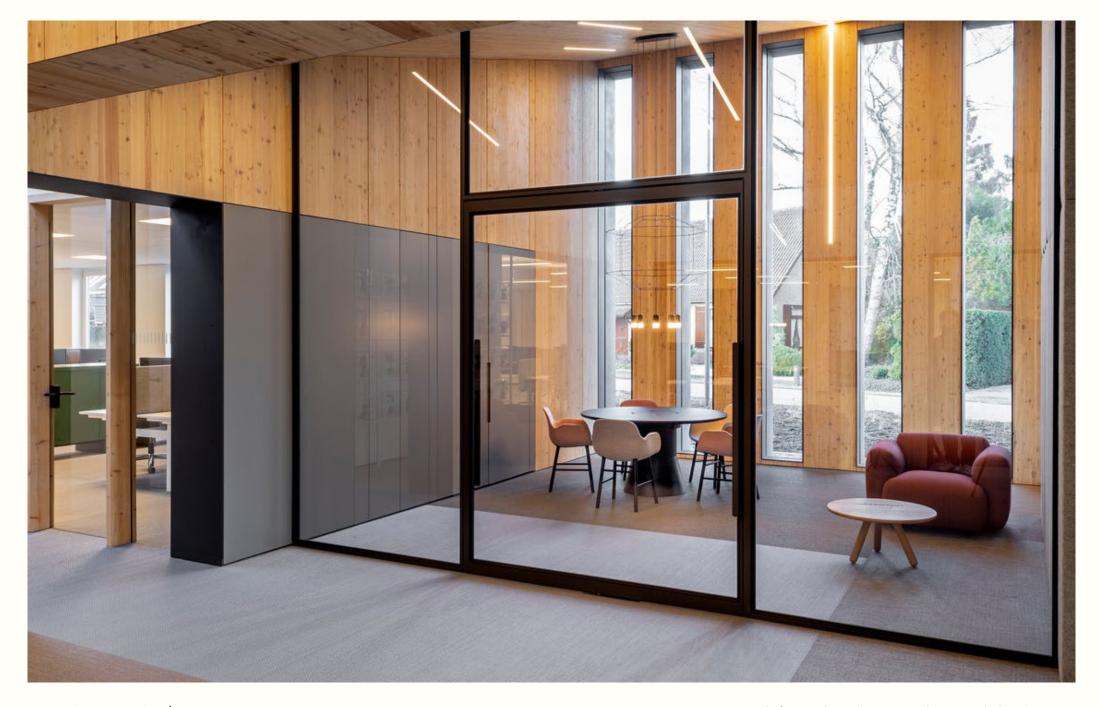

### CONFERENCE ROOM

- Perfect for business settings with frequent furniture movement
- Maintains freshness, supporting good indoor air quality