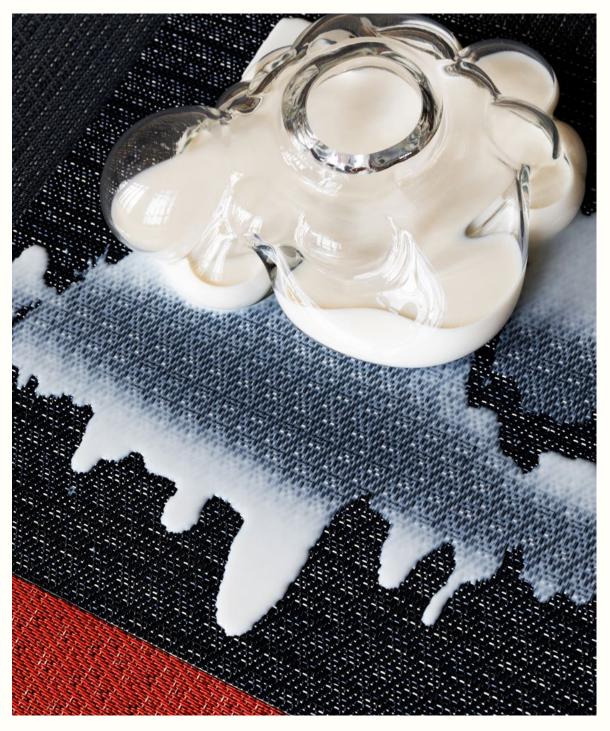

#### **CLEANABILITY**

Bolon flooring represents an unbeatable combination of design, durability, ease of cleaning, maintenance, and sustainability. Looking after it correctly will give you many years of pleasure and performance.

Due to its impermeable and solid construction it is simple to take care of – most maintenance can be accomplished with a vacuum cleaner, scrubbing brush and water.

Read more about maintenance on our website here.