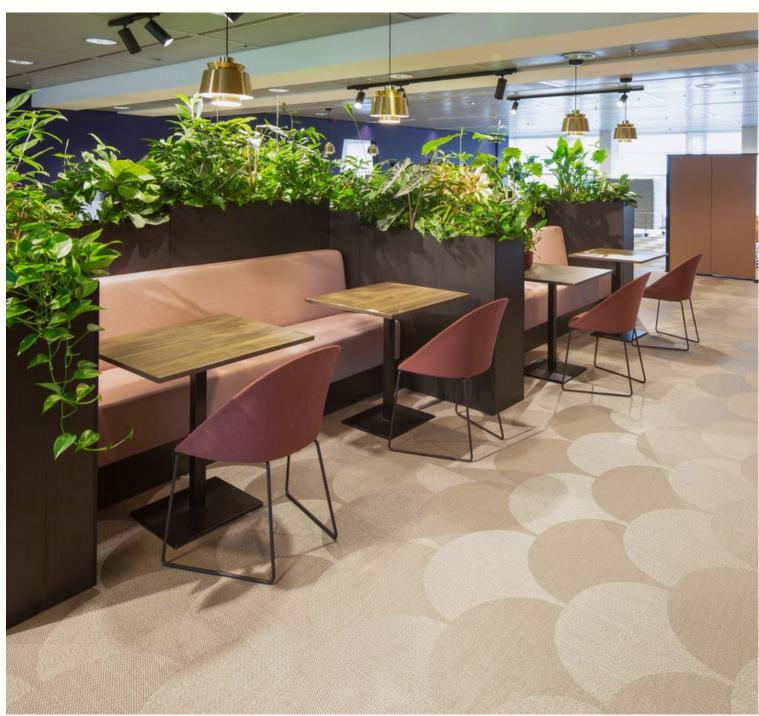

#### SOCIAL SPACES

- Distinctive Bolon design sets a memorable tone for social interactions
- Low operational costs

LANDESSPORTBUND BRANDENBURG / Potsdam, Germany NOW: Champagne, Brass ARTISAN: Ivory BKB: Sisal Plain Beige