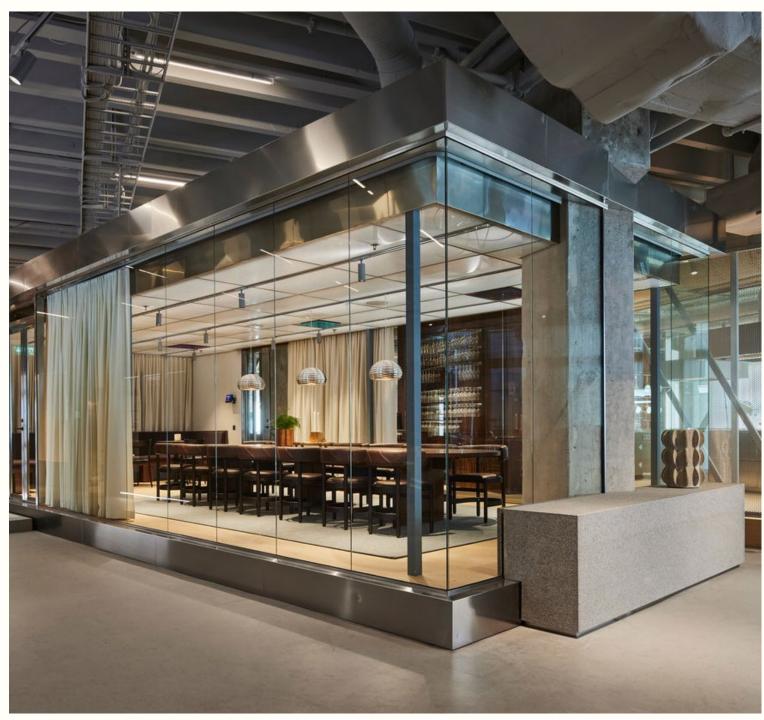

### CONFERENCE ROOM

- Perfect for business settings with frequent furniture movement
- Maintains freshness, supporting good indoor air quality