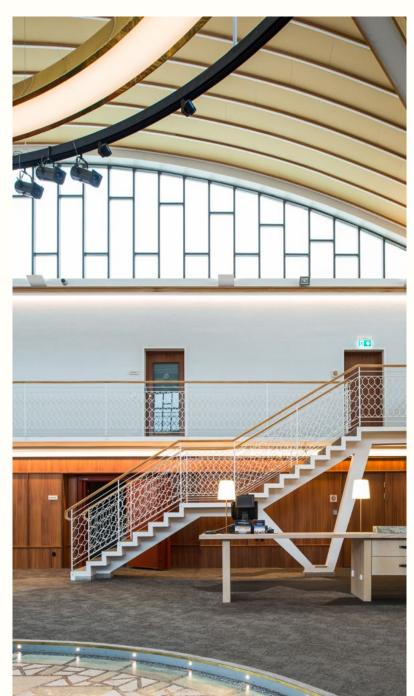

## STAIRS

- Suitable for high traffic
- Comfortable and durable construction
- Easy to maintain and resistant to spills

## CASE STUDY - EDUCITY

EduCity is Kupittaa campus' new centre for education, innovation and research. Located in Turku Science Park, the seven-story building combines existing buildings with modern architecture and links innovation and education through inspiring and sustainable architecture. The dynamic shapes, woven structure and versatile colours of Bolon helped architects choose Bolon Studio Triangle, Artisan Slate, customized Artisan Kale and Elements Wool for the 4000 m2 project. The result is a dynamic, and inspiring educational experience. After all, learning isn't meant to be boring.