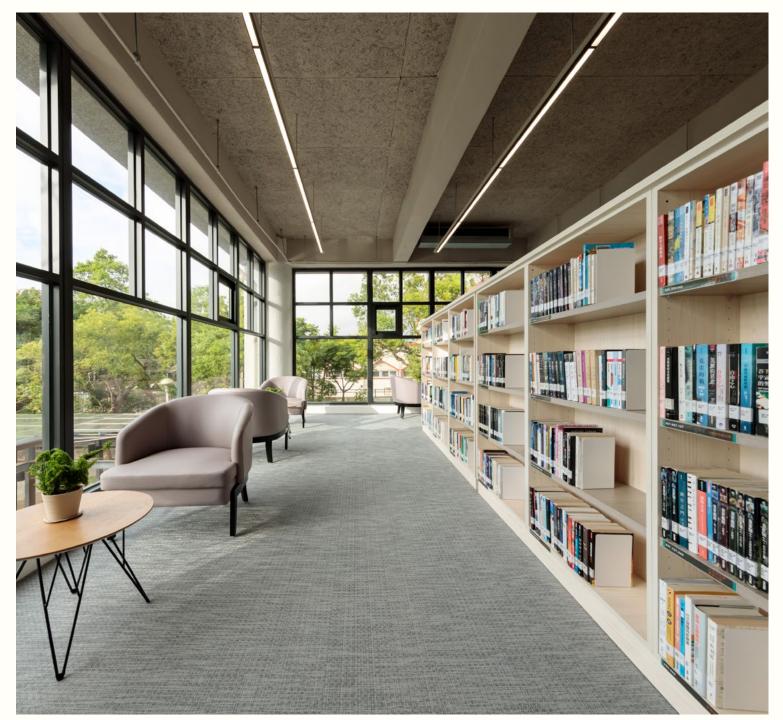

#### LIBRARY

- Fosters a comfortable, quiet space for study and relaxation
- Ideal for spaces with high traffic and long hours of use
- Easy to maintain and supports good indoor air quality