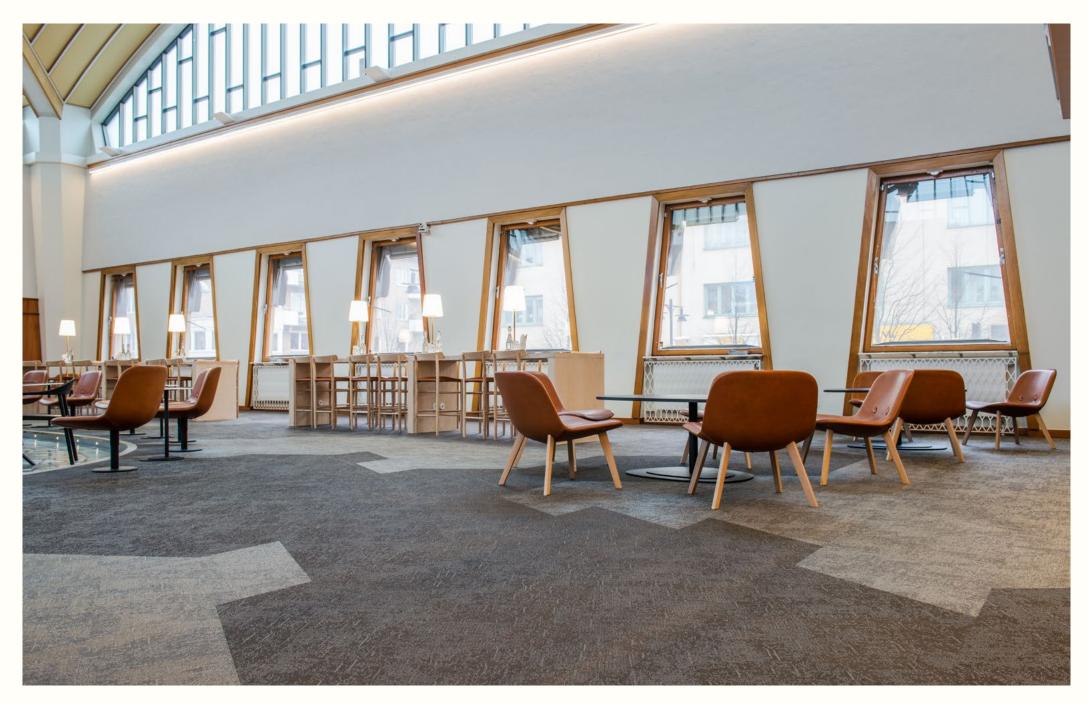

#### LIBRARY

- Fosters a comfortable, quiet space for study and relaxation
- Ideal for spaces with high traffic and long hours of use
- Easy to maintain and supports good indoor air quality