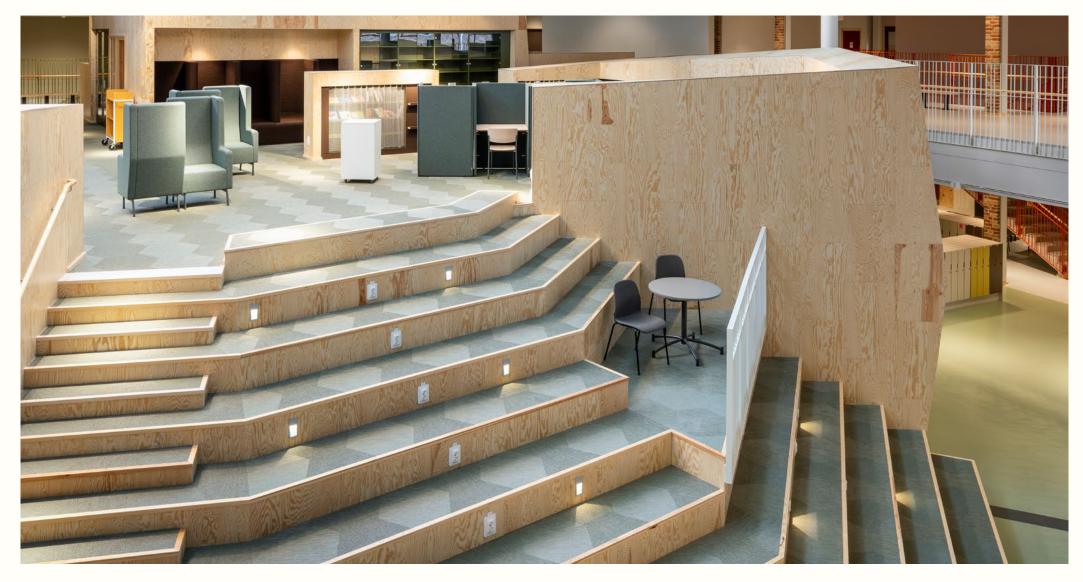

## STAIRS

- Suitable for high traffic
- Comfortable and durable construction
- Easy to maintain and resistant to spills

## CASE STUDY - EDUCITY

EduCity is Kupittaa campus' new centre for education, innovation and research. Located in Turku Science Park, the seven-story building combines existing buildings with modern architecture and links innovation and education through inspiring and sustainable architecture. The dynamic shapes, woven structure and versatile colours of Bolon helped architects choose Bolon Studio Triangle, Artisan Slate, customized Artisan Kale and Elements Wool for the 4000 m2 project. The result is a dynamic, and inspiring educational experience. After all, learning isn't meant to be boring.