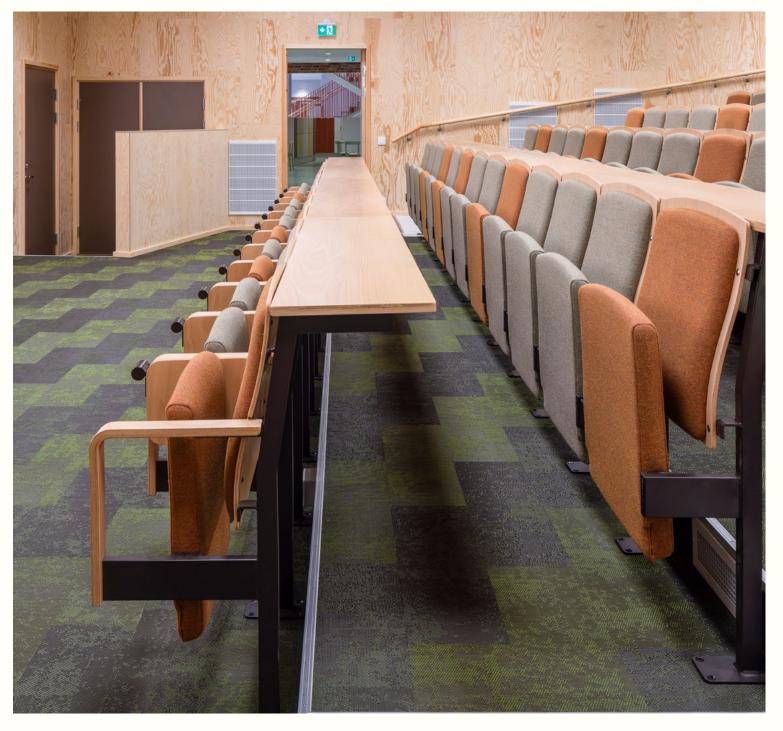

## AUDITORIUM

- Ensures a comfortable environment for large groups
- Elevates the auditorium space for performances and lectures