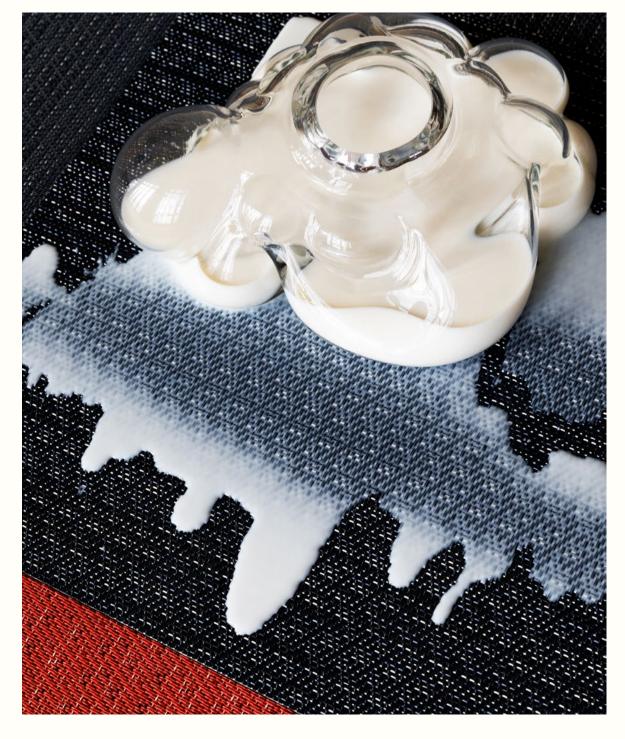

#### **CLEANABILITY**

Bolon flooring represents an unbeatable combination of design, durability, ease of cleaning, maintenance, and sustainability. Looking after it correctly will give you many years of pleasure and performance.

Due to its impermeable and solid construction, it is simple to maintain - most cleaning and maintenance can be accomplished with a vacuum cleaner, scrubbing brush, and water.

Ē

Read more about maintenance on our website here.