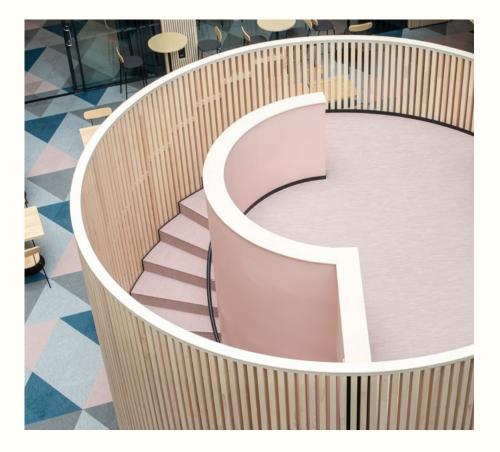

## STAIRS

- Suitable for high traffic
- Comfortable and durable construction
- Easy to maintain and resistant to spills