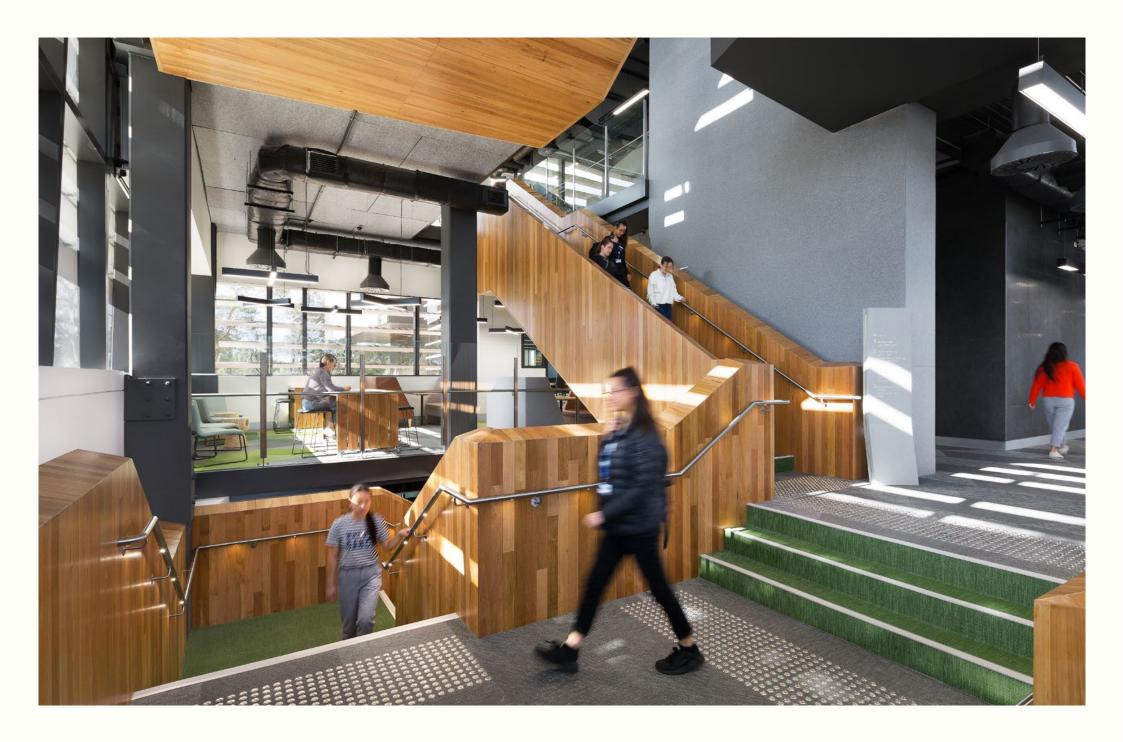

## STAIRS

- Suitable for high traffic
- Comfortable and durable construction
- Easy to maintain and resistant to spills