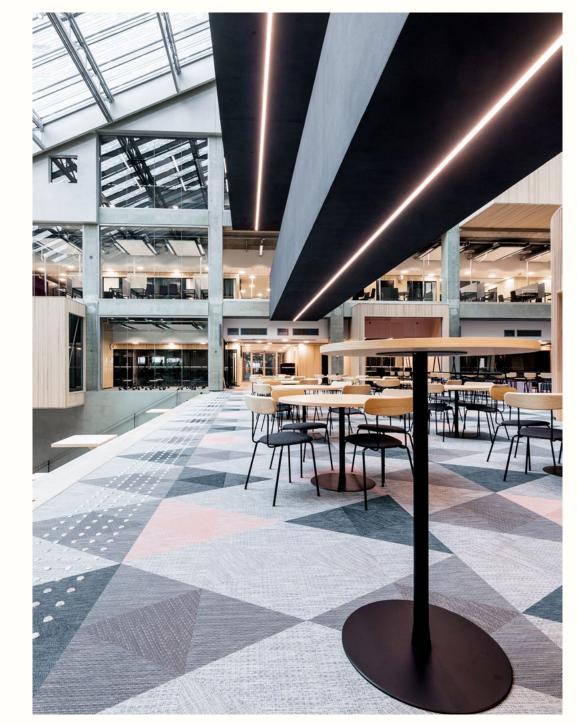

## CASE STUDY - EDUCITY

EduCity is Kupittaa campus' new centre for education, innovation and research. Located in Turku Science Park, the seven-story building combines existing buildings with modern architecture and links innovation and education through inspiring and sustainable architecture. The dynamic shapes, woven structure and versatile colours of Bolon helped architects choose Bolon Studio Triangle, Artisan Slate, customized Artisan Kale and Elements Wool for the 4000 m2 project. The result is a dynamic, and inspiring educational experience. After all, learning isn't meant to be boring.