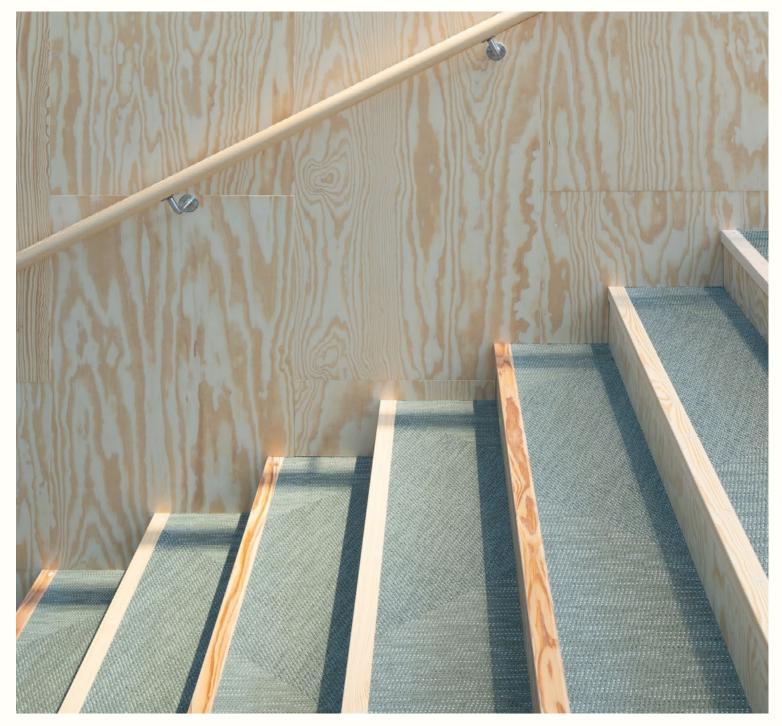

## STAIRS

- Suitable for high traffic
- Comfortable and durable construction
- Easy to maintain and resistant to spills