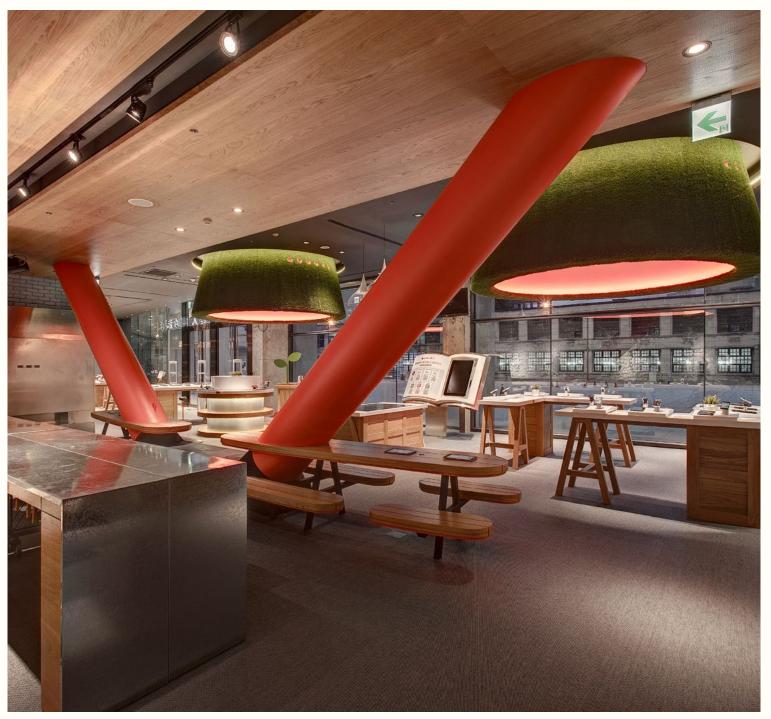

### SHOWROOM

- Creates a memorable and brandaligned first impression
- Suitable for high-traffic and display-heavy areas
- Low operational costs

#### **EXHIBITION AREA**

- Ideal for public spaces with frequent visitors
- Visually elevates temporary or rotating exhibits