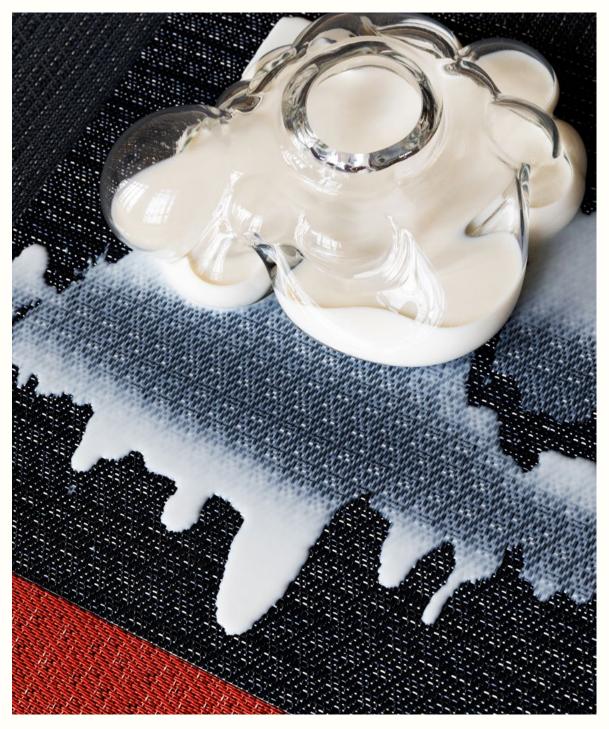

#### **CLEANABILITY**

Bolon flooring represents an unbeatable combination of design, durability, ease of cleaning, maintenance, and sustainability. Looking after it correctly will give you many years of pleasure and performance.

Due to its impermeable and solid construction, it is simple to maintain—most cleaning and maintenance can be accomplished with a vacuum cleaner, scrubbing brush, and water.

Read more about maintenance on our website here.