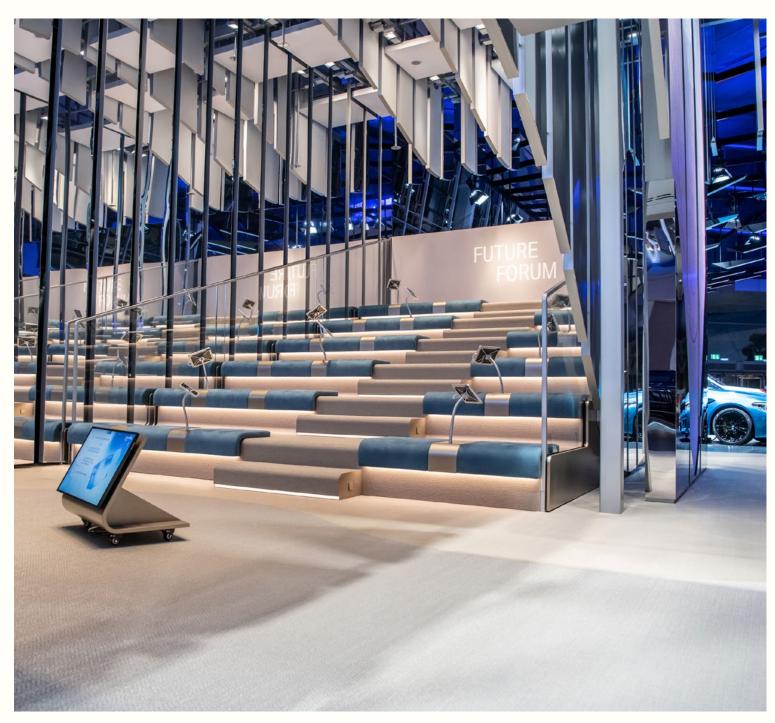

### SHOWROOM

- Creates a memorable and brandaligned first impression
- Suitable for high-traffic and display-heavy areas
- Low operational costs

#### **EXHIBITION AREA**

- Ideal for public spaces with frequent visitors
- Visually elevates temporary or rotating exhibits