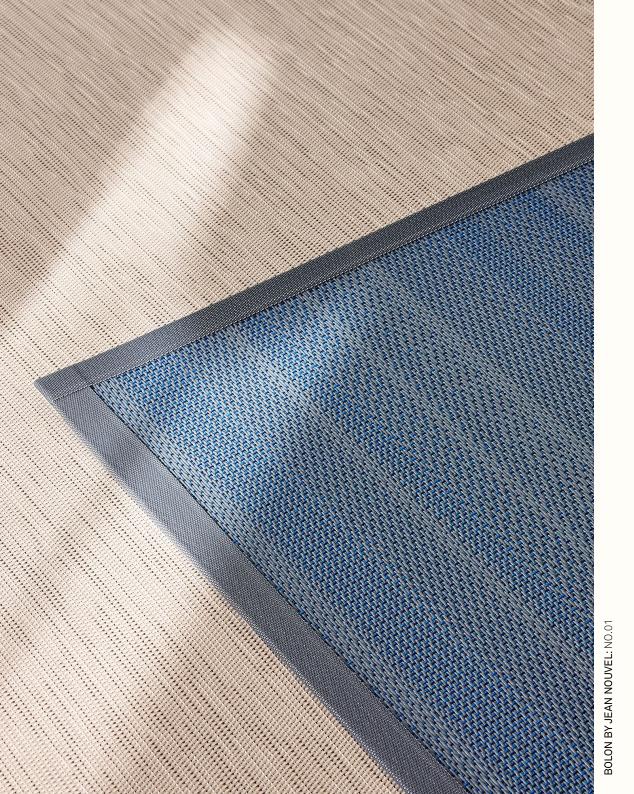

### BOLON BY JEAN NOUVEL DESIGN

Designed with architecture and spatial geometry in mind, Bolon by Jean Nouvel, is characterized by its linear design. The collection consists of 6 rugs.

- > Handcrafted industrial rug
- > Each rug has pre-selected trimming that harmonises with the colour
- > 1-year warranty

#### TRIMMINGS

The rugs are tied together with uniquely designed trimmings. The Bolon yarn offers both practical benefits and creates a tactile expression.